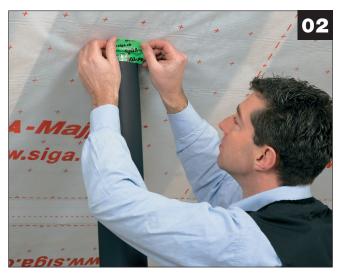

## **INSTALLATION INSTRUCTIONS**

Crease Rissan lengthwise

• Apply Rissan half to the pipe and half to the the vapour control layer without tension

• Apply Rissan around circular parts in layers

How it should look: