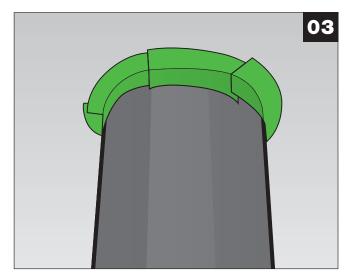

## **INSTALLATION INSTRUCTIONS**

Crease Rissan lengthwise

• Apply Rissan half to the pipe and half to the the vapour control layer without tension

• Apply Rissan around circular parts in layers

How it should look:

• The circular penetration is tightly sealed with layers of Rissan 60

All SIGA products are backed by a 10 year limited warranty. Reference www.sigacover.com for complete details. We want to you to maximize the performance potential of Rissan on your project. Contact one of our Application Advisors for assistance, from architectural details to jobsite training.