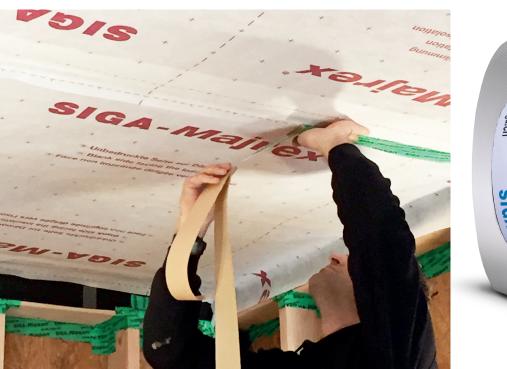

## **Reliable BONDING for all CONTINUOUS air-barrier details.**

Rissan is a reinforced, semi-transparent PE sealing tape, with an acrylic pressure-sensitive adhesive. From sealing circular penetrations such as pipes or cables, to square electrical boxes and timbers, to sheet membrane overlaps, its versatility makes Rissan an essential tool for every interior air-sealing specialist. Superior adhesion to OSB and other wood-based panel joints.

## **INSTALLATION INSTRUCTIONS**

Crease Rissan lengthwise

• Apply Rissan half to the pipe and half to the the vapour control layer without tension

• Apply Rissan around circular parts in layers

How it should look: