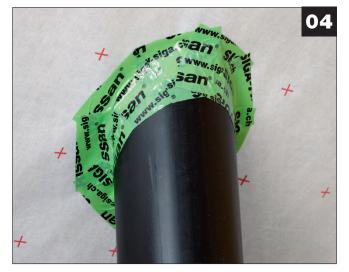

• The circular penetration is tightly sealed with layers of Rissan 60

All SIGA products are backed by a 10 year limited warranty. Reference www.sigacover.com for complete details. We want to you to maximize the performance potential of Rissan on your project. Contact one of our Application Advisors for assistance, from architectural details to jobsite training.