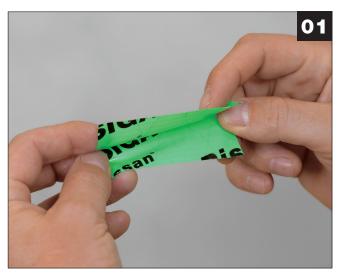

## **INSTALLATION INSTRUCTIONS**

Crease Rissan lengthwise

• Apply Rissan half to the pipe and half to the the vapour control layer without tension

• Apply Rissan around circular parts in layers

How it should look: