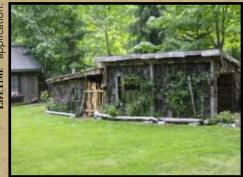

#### Tried and Proven

LIFETIME® has been treating marinas, houses, and decking for over 60 years with a recipe handed down through three generations of wood-working craftsmen.

## Beauty

LIFETIME® enhances the natural beauty and grain of all types of wood. The initial colour ranges from grey to light brown to olive brown, depending on wood type, texture, and dryness. The natural colour matures to a beautiful silver patina. Natural weathering effects of sun, snow, and rain actually improve the qualities of LIFETIME®.