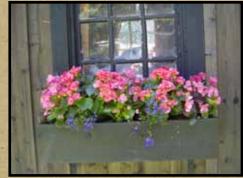

#### Non-Toxic

LIFETIME® is friendly to plants, animals, and people. Can be used in direct contact with garden soil.

## Beauty

LIFETIME® enhances the natural beauty and grain of all types of wood. The initial colour ranges from grey to light brown to olive brown, depending on wood type, texture, and dryness. The natural colour matures to a beautiful silver patina. Natural weathering effects of sun, snow, and rain actually improve the qualities of LIFETIME®.